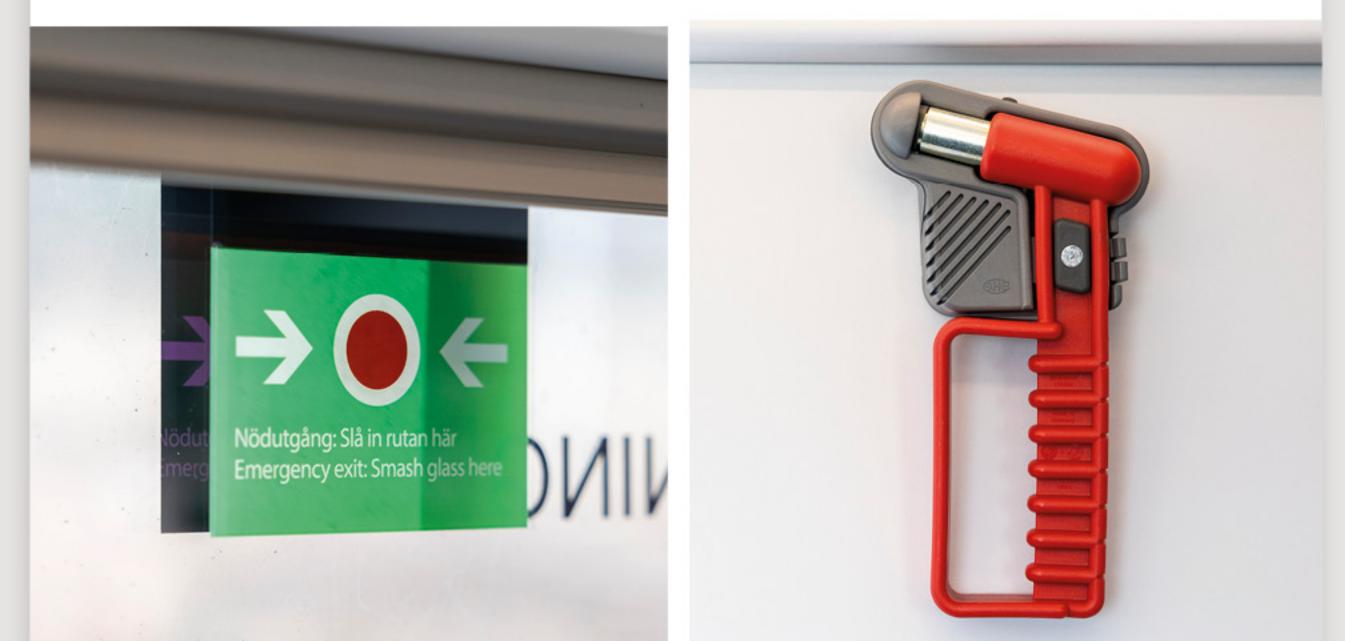

## Utrymning via fönster

# Använd verktyget på lämpligt fönster och slå till på markerat område för att möjliggöra evakuering.