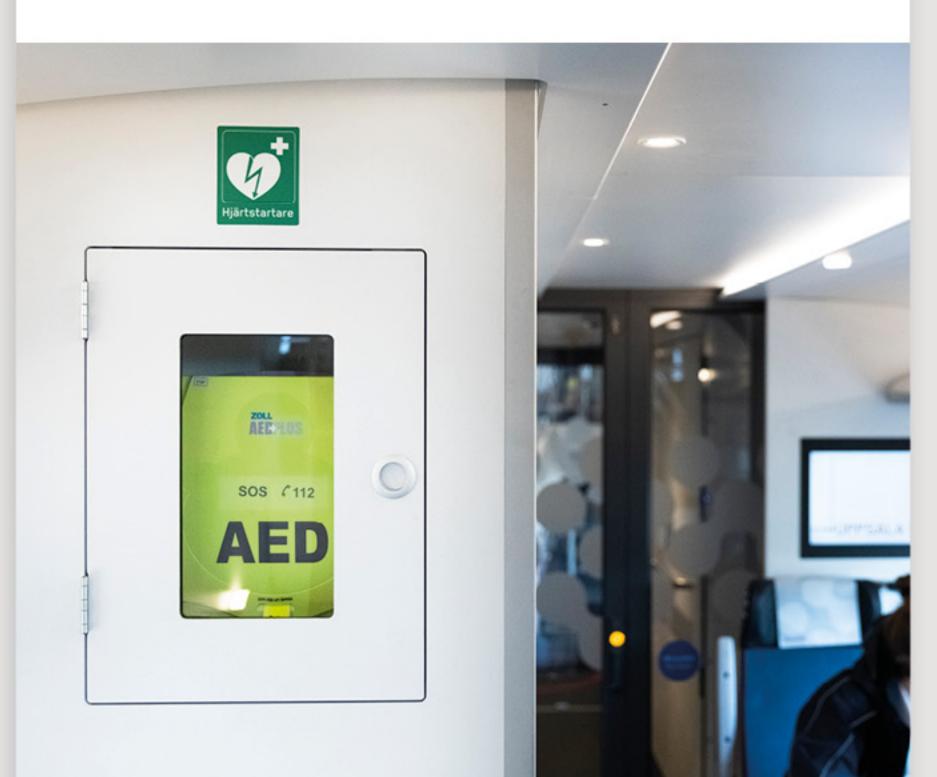

### Hjärtstartare

Hjärtstartaren finns på väggen till tågpersonalens kupé, mitt i tågsättet. Ta ned hjärtstartaren och följ instruktionerna.