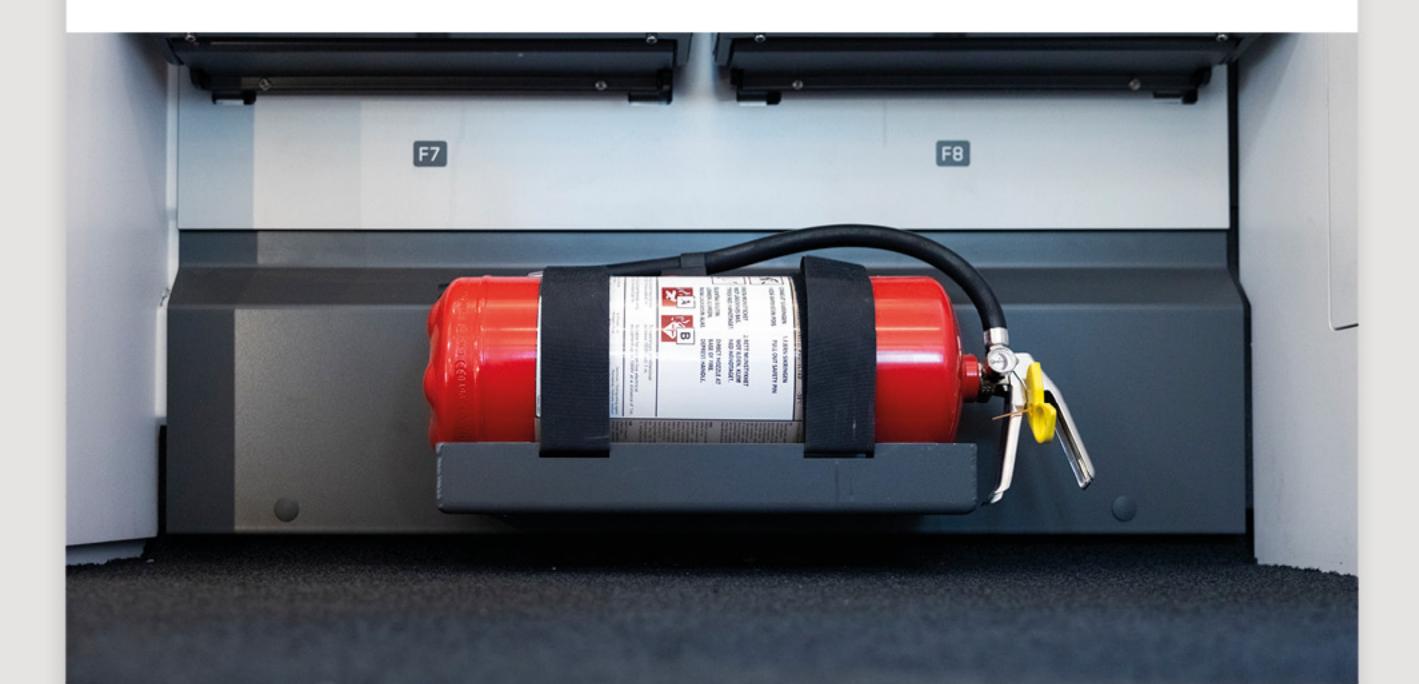

## Brandsläckare

#### Om brand uppstår, försök att släcka med brandsläckare och meddela tågpersonalen omedelbart.