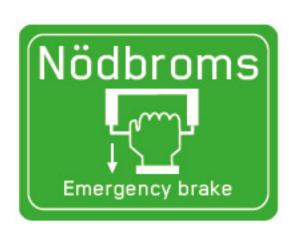

## Nödbroms

Använd nödbroms endast vid akut fara. Fatta tag i handtaget och dra nedåt.

1. Krossa glaset och dra handtaget nedåt.