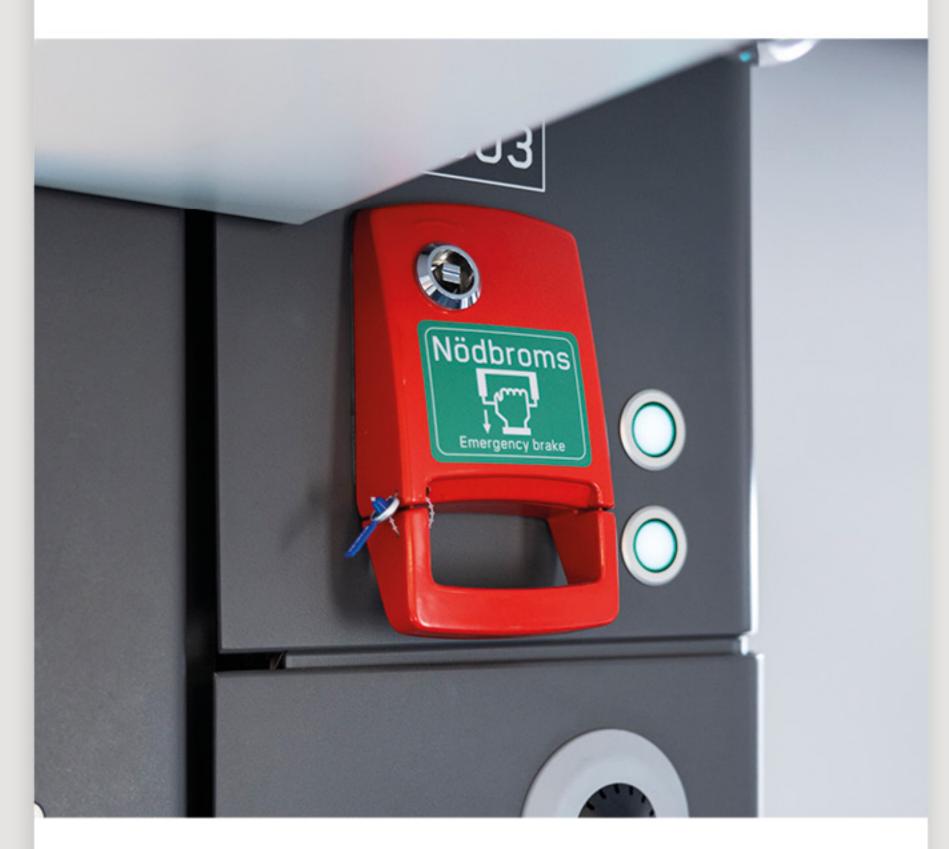

## Nödbroms

Använd nödbroms endast vid akut fara. Fatta tag i handtaget och dra nedåt.

1. Krossa glaset och dra handtaget nedåt.