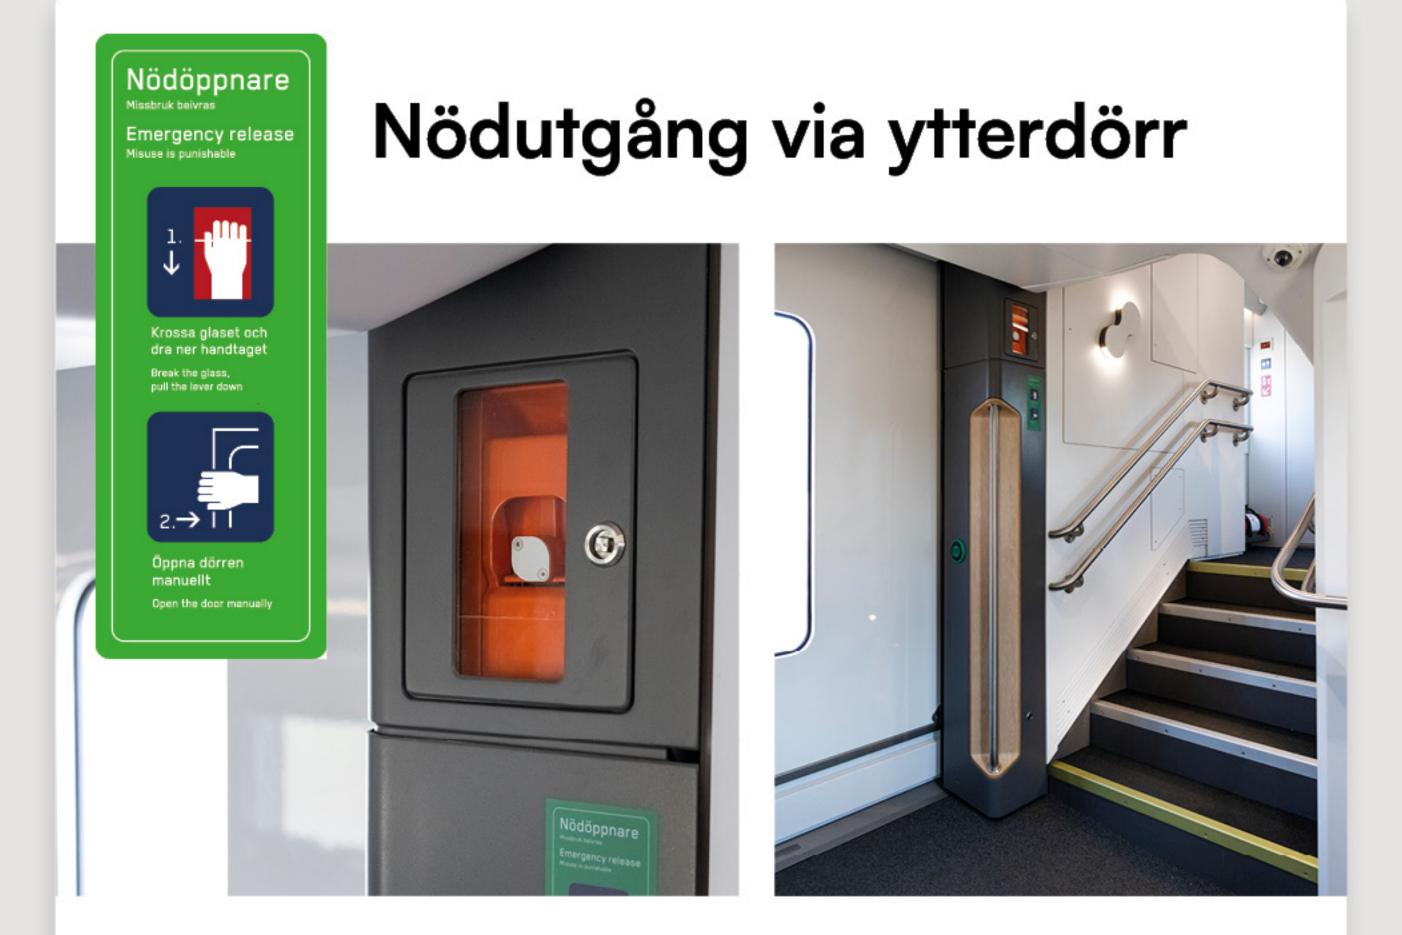

#### Tryck kroppen mot dörren så att den går ut några centimeter.

 Öppna dörren för hand genom att fatta tag i handtaget och dra dörren åt sidan.